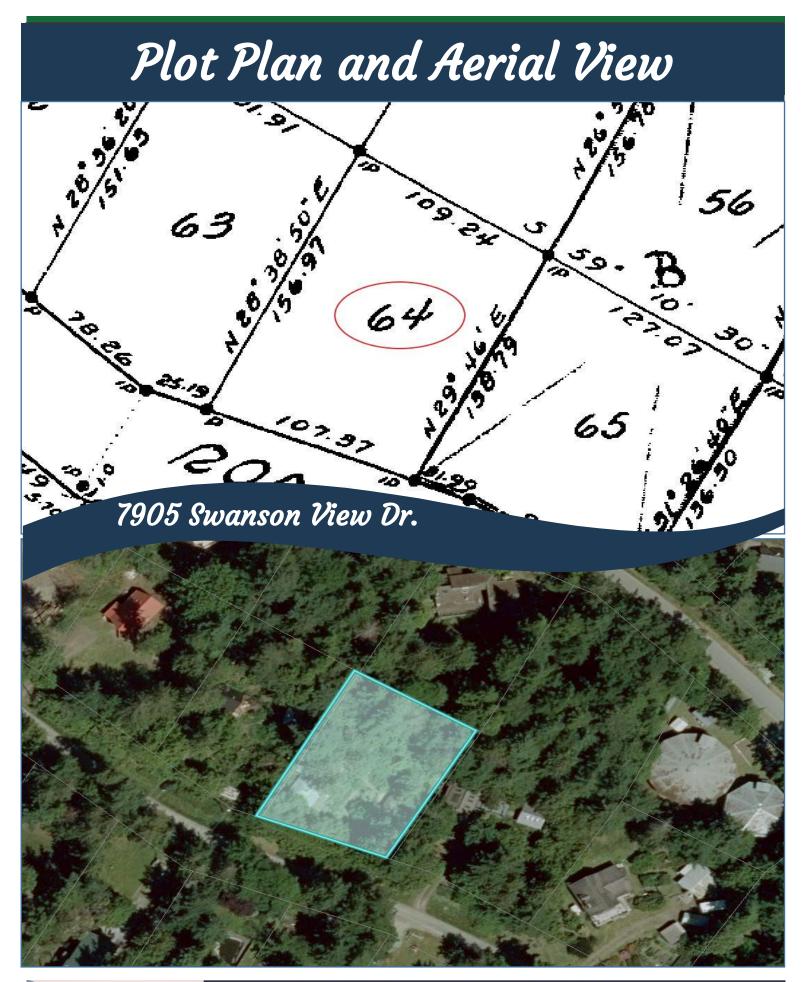

#### 7905 Swanson View Dr.

Year Built (est): 1980 Lot Acres: 0.37 acre Bedrooms: 3 Bathrooms: 1 Fin SqFt: 712 Unfin SqFt: 0 Water: City/Municipal Waste: Septic System *Foundation:* Post and Pad

**Roof:** Asphalt Shingle